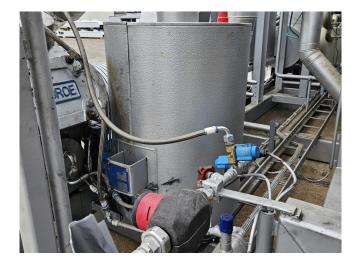

#### Used Sabroe HPC 108 S

Used Sabroe HPC 108 S reciprocating compressor package on R717 (Ammonia). Complete with a Leroy Somer PLSES315MUR-T electric motor -50/60 Hz - 200 kW - 1488/1790 RPM, Sabroe OVUR 5008 HP oil separartor with a volume of 110 liter and pressure and safety switches. The compressor has a displacement of 452 m<sup>3</sup>/h.