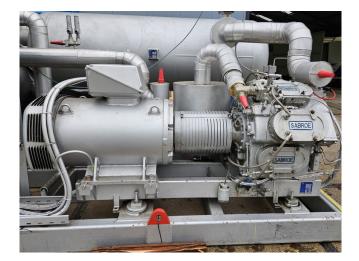

### Sabroe HPC 108 S

#### Used Sabroe HPC 108 S

Used Sabroe HPC 108 S reciprocating compressor package on R717 (Ammonia). Complete with a Leroy Somer PLSES315MUR-T electric motor -50/60 Hz - 200 kW - 1488/1790 RPM, Sabroe OVUR 5008 HP oil separartor with a volume of 110 liter and pressure and safety switches. The compressor has a displacement of 452 m<sup>3</sup>/h.