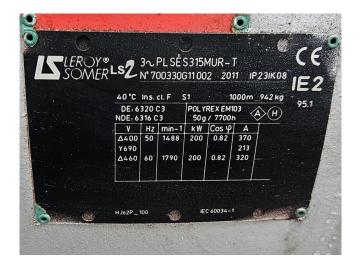

#### Used Sabroe HPC 108 S

Used Sabroe HPC 108 S reciprocating compressor package on R717 (Ammonia). Complete with a Leroy Somer PLSES315MUR-T electric motor -50/60 Hz - 200 kW - 1488/1790 RPM, Sabroe OVUR 5008 HP oil separartor with a volume of 110 liter and pressure and safety switches. The compressor has a displacement of 452 m<sup>3</sup>/h.