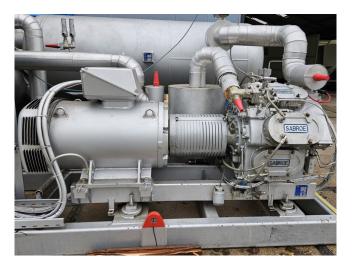

### Sabroe HPC 108 S

#### Used Sabroe HPC 108 S

Used Sabroe HPC 108 S reciprocating compressor package on R717 (Ammonia). Complete with a Leroy Somer PLSES315MUR-T electric motor -50/60 Hz - 200 kW - 1488/1790 RPM, Sabroe OVUR 5008 HP oil separartor with a volume of 110 liter and pressure and safety switches. The compressor has a displacement of 452 m<sup>3</sup>/h.