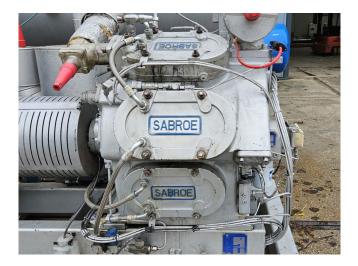

### Sabroe HPC 108 S

#### Used Sabroe HPC 108 S

Used Sabroe HPC 108 S reciprocating compressor package on R717 (Ammonia). Complete with a Leroy Somer PLSES315MUR-T electric motor -50/60 Hz - 200 kW - 1488/1790 RPM, Sabroe OVUR 5008 HP oil separartor with a volume of 110 liter and pressure and safety switches. The compressor has a displacement of 452 m<sup>3</sup>/h.