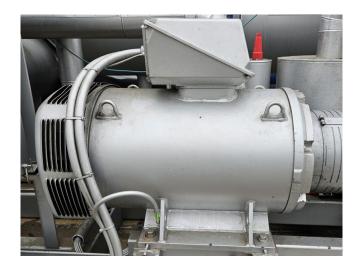

### Sabroe HPC 108 S

#### Used Sabroe HPC 108 S

Used Sabroe HPC 108 S reciprocating compressor package on R717 (Ammonia). Complete with a Leroy Somer PLSES315MUR-T electric motor -50/60 Hz - 200 kW - 1488/1790 RPM, Sabroe OVUR 5008 HP oil separartor with a volume of 110 liter and pressure and safety switches. The compressor has a displacement of 452 m<sup>3</sup>/h.