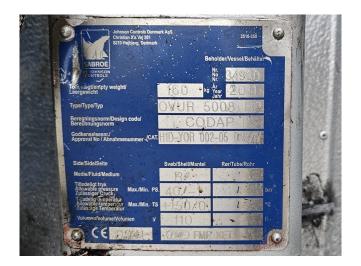

#### Used Sabroe HPC 108 S

Used Sabroe HPC 108 S reciprocating compressor package on R717 (Ammonia). Complete with a Leroy Somer PLSES315MUR-T electric motor -50/60 Hz - 200 kW - 1488/1790 RPM, Sabroe OVUR 5008 HP oil separartor with a volume of 110 liter and pressure and safety switches. The compressor has a displacement of 452 m<sup>3</sup>/h.