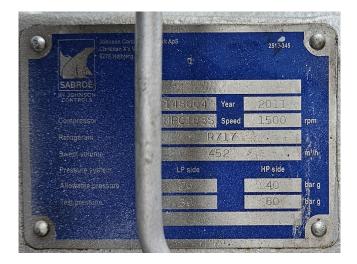

#### **Specifications**

| Brand                             | Sabroe         |
|-----------------------------------|----------------|
| Туре                              | HPC 108 S      |
| Refrigerant                       | NH 3 (ammonia) |
| kW at $+10^{\circ}C/+40^{\circ}C$ | 571,1          |
| kW at 0ºC/+40ºC                   | 373,1          |
| kW at -5ºC/+40ºC                  | 294,4          |
| kW at -10ºC/+40ºC                 | 227,6          |
| Unloaded Start                    | 1              |
| Capacity Control                  | 1              |
| On steel base frame               | 1              |
| Pressure safety switches          | 1              |
| Hp/Lp/Op                          |                |
| Oil separator                     | 1              |
| Sight Glass                       | 1              |
| Solenoid Valve                    | 1              |
| m3 / h                            | 452,0          |
| Remarks                           | Y.o.b. 2011    |
| Weight in kg.                     | 1665 kg        |

#### Used Sabroe HPC 108 S

Used Sabroe HPC 108 S reciprocating compressor package on R717 (Ammonia). Complete with a Leroy Somer PLSES315MUR-T electric motor -50/60 Hz - 200 kW - 1488/1790 RPM, Sabroe OVUR 5008 HP oil separartor with a volume of 110 liter and pressure and safety switches. The compressor has a displacement of 452 m<sup>3</sup>/h.